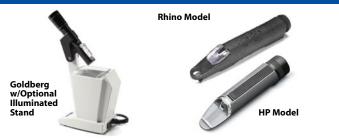

## Hand-Held Refractometers

| Part #   | Description                           |
|----------|---------------------------------------|
| 13104230 | GOLDBERG BRIX 0-30                    |
| 13104190 | GOLDBERG SALINITY METER               |
| 1310400A | GOLDBERG TS METER                     |
| 13104060 | GOLDBERG ILLUMINATED TABLE STAND 110V |
| 13104080 | GOLDBERG ILLUMINATED TABLE STAND 220V |
| 13740000 | TS400 HP CLINICAL REFRACTOMETER       |
| 13851500 | 15HP 0-15 BRIX                        |
| 13853500 | 35HP 0-35 BRIX                        |
| 13856500 | 65HP 35-65 BRIX                       |
| 13859000 | 90HP 65-90 BRIX                       |
| 13851000 | IFT10HP INDUSTRIAL FLUID TESTER       |
| 13759600 | BC3 HP BRAKE-CHEK                     |
| 137596C0 | BC3C HP BRAKE-CHEK                    |
| 13759510 | BC4 HP BRAKE-CHEK (USA)               |
| 13759500 | BC4 HP BRAKE-CHEK (European)          |
| 137530L0 | RHINO 0-30 BRIX                       |
| 137531L0 | RHINO 0-50 BRIX                       |
| 137533L0 | RHINO 50-90 BRIX                      |
| 137564L0 | RHINO DC60 COOLANT DEG C              |
| 137584L0 | RHINO DC70 COOLANT DEG F              |
| 13754000 | RHINO IFT40 INDUSTRIAL FLUID TESTER   |
| 137536L0 | RHINO VET360 TS METER                 |
| 137528L0 | RHINO OE200 WINE TESTER               |