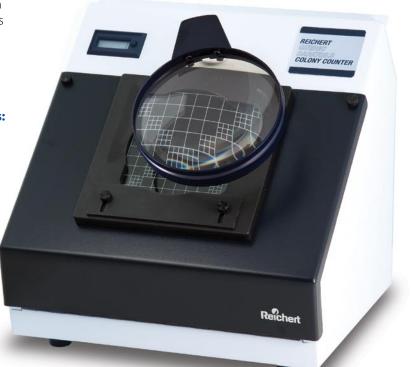

# Easy, Accurate and Convenient!

The **Reichert Quebec**<sup>®</sup> **Darkfield** Colony Counter allows you to easily and accurately count bacteria colonies. It comes with an adjustable dish holder that can accommodate round dishes with diameters as small as 100 mm, and square dishes as small as 100 mm x 100 mm. The Deluxe models come with a convenient, built-in digital counter that records and displays the number of counted colonies.

# **Reichert Quebec<sup>®</sup> Darkfield Colony Counter Key Features:**

- Glare-free Darkfield illumination for sharp contrast
- Light spreads uniformly on the counting plate for easily distinguishing colonies
- Adjustable culture dish holder for accommodating small culture dishes
- Adjustable rod for easy focusing
- Lens rotates for easy loading of culture dishes
- Built-in tilt leg for height/angle adjustment
- Optional 1.5X auxiliary magnifying lens for up to 3X magnification

| Quebec <sup>®</sup> Darkfield Colony Counter Models & Options |                                                                                                                                                                           |
|---------------------------------------------------------------|---------------------------------------------------------------------------------------------------------------------------------------------------------------------------|
|                                                               | <b>13332500</b> – Manual Quebec Darkfield<br>Colony Counter, 110V/60Hz. Includes<br>Wolffheugel Counting Plate                                                            |
| Catalog Numbers<br>& Models                                   | <b>13332600</b> – Same as 13332500, but 220V/50Hz                                                                                                                         |
|                                                               | <b>13332700</b> – Deluxe Manual Quebec<br>Darkfield Colony Counter with Electronic<br>Counting Probe & Digital Readout, 110V/60Hz.<br>Includes Wolffheugel Counting Plate |
|                                                               | 13332800 – Same as 13332700, but 220V/50Hz                                                                                                                                |
| ACCESSORIES                                                   |                                                                                                                                                                           |
|                                                               | ACCESSORIES                                                                                                                                                               |
| Catalog No.                                                   | Description                                                                                                                                                               |
| Catalog No.<br>13333100                                       |                                                                                                                                                                           |
|                                                               | Description                                                                                                                                                               |
| 13333100                                                      | Description 1.5X Auxiliary Magnifying Lens                                                                                                                                |