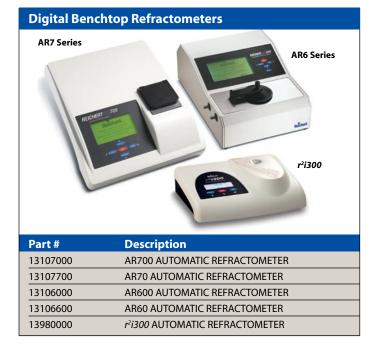

|
| 13333100                                                      | Description 1.5X Auxiliary Magnifying Lens                                                                                                                                |

# **Create a Partnership in Precision**

All of our products come with world-class customer service and technical assistance. Whatever your application, Reichert will work with you to ensure your Reichert product exceeds your expectations.



Analytical Instruments Innovative precision instruments for over a century

# **Reichert Provides Real World Solutions and Outstanding Value to Every Customer**



# Transmission Style Abbe Refractometers Arias OptiMatrix 500 Fart # Description 1310499SA ARIAS OPTIMATRIX 500 SEMI-AUTOMATIC ABBE REFRACTOMETER 1310488M Abbe MARK III REFRACTOMETER



| 1310310C | UNISTAT BILIRUBINOMETER 115V   |
|----------|--------------------------------|
| 1310311C | UNISTAT BILIRUBINOMETER 230V   |
| 13102140 | SPECIMEN CUVETTES (51 PER PKG) |
| 13332700 | DIGITAL COLONY COUNTER 110V    |
| 13332800 | DIGITAL COLONY COUNTER 220V    |
| 13332500 | MANUAL COLONY COUNTER 110V     |
| 13332600 | MANUAL COLONY COUNTER 220V     |
|          |                                |

### **Digital Hand-Held Refractometers**



## Hand-Held Refractometers



| Part #   | Description                           |
|----------|---------------------------------------|
| 13104230 | GOL