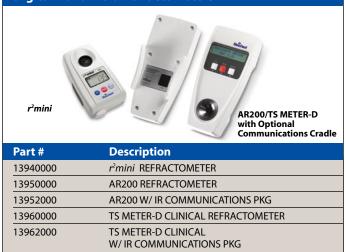

## Hand-Held Refractometers

| Part #   | Description                           |
|----------|---------------------------------------|
| 13104230 | GOLDBERG BRIX 0-30                    |
| 13104190 | GOLDBERG SALINITY METER               |
| 1310400A | GOLDBERG TS METER                     |
| 13104060 | GOLDBERG ILLUMINATED TABLE STAND 110V |
| 13104080 | GOLDBERG ILLUMINATED TABLE STAND 220V |
| 13740000 | TS400 HP CLINICAL REFRACTOMETER       |
| 13851500 | 15HP 0-15 BRIX                        |
| 13853500 | 35HP 0-35 BRIX                        |
| 13856500 | 65HP 35-65 BRIX                       |
| 13859000 | 90HP 65-90 BRIX                       |
| 13851000 | IFT10HP INDUSTRIAL FLUID TESTER       |
| 13759600 | BC3 HP BRAKE-CHEK                     |
| 137596C0 | BC3C HP BRAKE-CHEK                    |
| 13759510 | BC4 HP BRAKE-CHEK (USA)               |
| 13759500 | BC4 HP BRAKE-CHEK (European)          |
| 137530L0 | RHINO 0-30 BRIX                       |
| 137531L0 | RHINO 0-50 BRIX                       |
| 137533L0 | RHINO 50-90 BRIX                      |
| 137564L0 | RHINO DC60 COOLANT DEG C              |
| 137584L0 | RHINO DC70 COOLANT DEG F              |
| 13754000 | RHINO IFT40 INDUSTRIAL FLUID TESTER   |
| 137536L0 | RHINO VET360 TS METER                 |
| 137528L0 | RHINO OE200 WINE TESTER               |