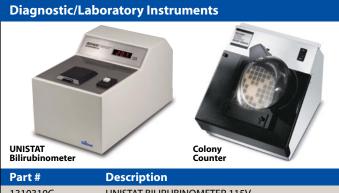

# Transmission Style Abbe Refractometers Arias OptiMatrix 500 Fart # Description 1310499SA ARIAS OPTIMATRIX 500 SEMI-AUTOMATIC ABBE REFRACTOMETER 1310488M Abbe MARK III REFRACTOMETER

| 1310310C | UNISTAT BILIRUBINOMETER 115V   |
|----------|--------------------------------|
| 1310311C | UNISTAT BILIRUBINOMETER 230V   |
| 13102140 | SPECIMEN CUVETTES (51 PER PKG) |
| 13332700 | DIGITAL COLONY COUNTER 110V    |
| 13332800 | DIGITAL COLONY COUNTER 220V    |
| 13332500 | MANUAL COLONY COUNTER 110V     |
| 13332600 | MANUAL COLONY COUNTER 220V     |
|          |                                |