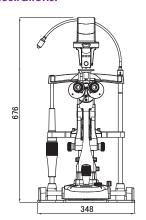

## **Dimension Illustrations:**

676mm h x 348mm w (front) 676mm h x 369mm w (side) [420mm to optics]

A complete line of custom Ultra M3 accessories are also available.