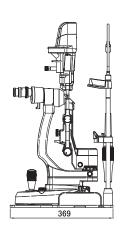

## **Dimension Illustrations:**

676mm h x 348mm w (front) 676mm h x 369mm w (side) [420mm to optics]

A complete line of custom Ultra M3 accessories are also available.