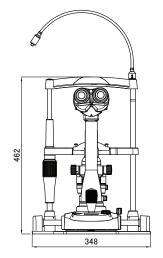

462mm h x 348mm w (front) 462mm h x 369mm w (side)

A complete line of custom Ultra M2 accessories are also available.