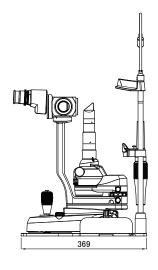

462mm h x 348mm w (front) 462mm h x 369mm w (side)

A complete line of custom Ultra M2 accessories are also available.