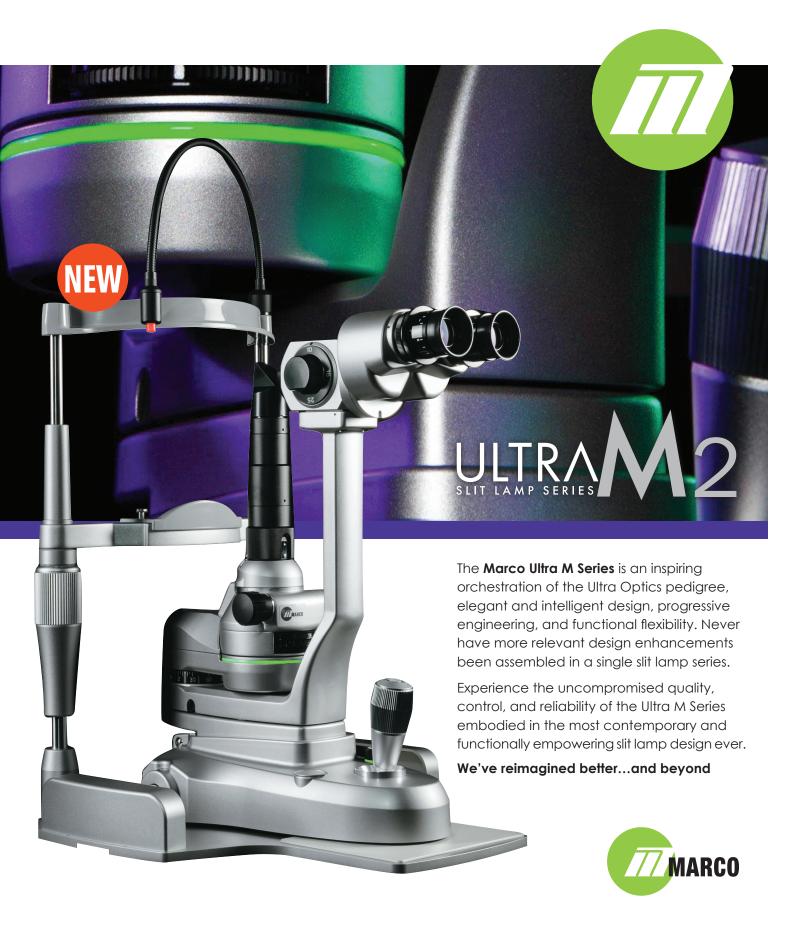

## **ULTRA M2 Specifications**

20 Years ago, Marco changed the boundaries of conventional slit lamp design and performance with the original Ultra Series. Today, the **Ultra M Series** introduces a new era of diagnostic empowerment. Marco has again established the latest standard in slit lamp examinations.

Single-element, high-luminance LED illumination

3-power Parallel / Galilean optics

0-14mm continuously adjustable aperture

Completely integrated (cable free), low voltage electronic system

Cobalt Blue, Red-free, Blue LED correction filters

Self-contained headrest & baseplate assembly

| Type Binocular Stereomicroscope | Parallel (Galilean)                 |
|---------------------------------|-------------------------------------|
| Light Source                    | LED                                 |
| Light Source Configuration      | Compact/horizontal                  |
| Background Illumination         | Not standard (option only)          |
| Light Filters                   | Blue, Red-free, Blue LED Correction |
| Slit Width                      | 0-14mm continuous variable          |
| Aperture Diaphragm Diameter (Ø) | 14, 8, 5, 3, 0.3mm                  |
| Total # Power Magnifications    | 3 (10x, 16x, 25x)                   |
| Magnification Change            | 3 Position Rotating Drum            |
| Eye Pieces                      | 16x wide-field, high-eyepoint       |
| Real Field of View (Ø)          | 23.3mm, 14mm, 8.8mm                 |
| Interpupillary Adjustment       | 52-82mm                             |
| Diopter Adjustment Range        | (+/-) 7 diopters                    |
| Horizontal Coarse Movement      | 105mm                               |
| Horizontal Fine Movement        | 15mm                                |
| Vertical Movement               | 30mm                                |
| Fixation Light Source           | Red LED on Flexible Arm             |
| Large Patient Chin Rest         | Not standard (option only)          |
| Chinrest Elevation              | 85mm                                |
| Power Supply                    | AC100V-240V (+/-10%)                |
| Power Consumption               | DC5V 2A                             |
| Weight                          | 11Kg                                |
|                                 |                                     |