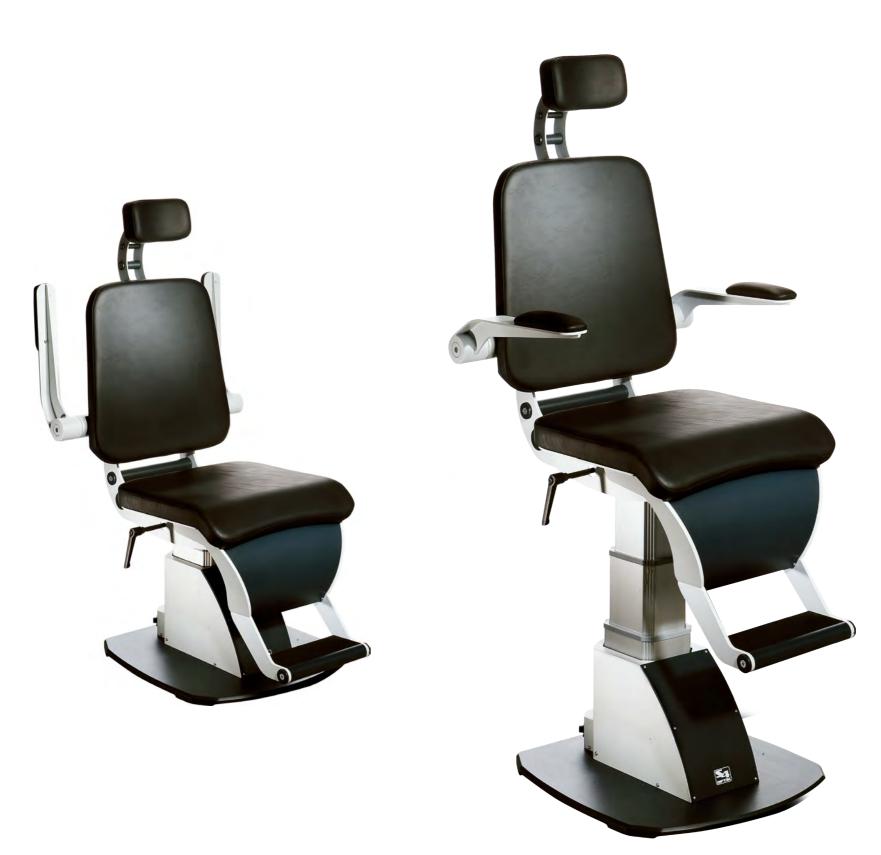

#### Comfortable and sleek.

The S4OPTIK 1000-CH Examination Chair offers a superior patient experience.

# Smooth and silent

- Enjoy smooth, virtually silent lifting with the Swiss-made KleenTech® lift system
- Holds up to 560lbs (254kg)
- Seat raises to 31.55" (80.1cm) and lowers to 19.75" (50.2cm)

## Flexibility and comfort

- Optimal patient flexibility with individually retractable armrests
- Upholstered for maximum comfort
- Solid construction supports ingress/ egress