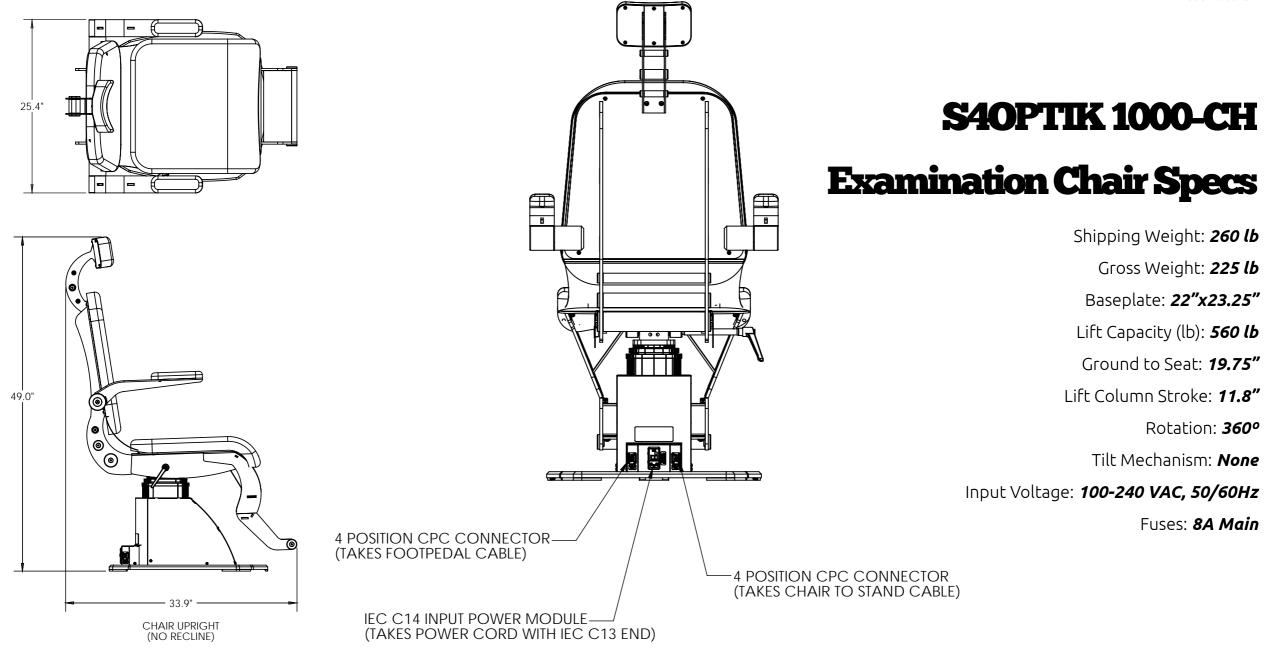

# Smooth and silent

- Enjoy smooth, virtually silent lifting with the Swiss-made KleenTech® lift system
- Holds up to 560lbs (254kg)
- Seat raises to 31.55" (80.1cm) and lowers to 19.75" (50.2cm)

## Flexibility and comfort

- Optimal patient flexibility with individually retractable armrests
- Upholstered for maximum comfort
- Solid construction supports ingress/ egress