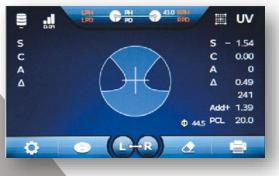

Measurement of PD, PH and PCL (Progressive Channel Length).

The wavelength of UV and green light can be measured simultaneously.

2

100% 97%

1

Bluetooth, RS232 serial port, USB, WIFI, 4 forms of data communication.