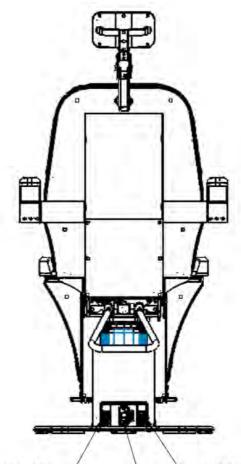

Tilt Mechanism: Full Recline

Input Voltage: *100-240 VAC*, *50/60Hz* 

Fuses: **8A Main** 

4 POSITION CPC CONNECTOR 4 POSITION CPC CONNECTOR (TAKES FOOT PEDAL CABLE) (TAKES CHAIR TO STAND CABLE)

-IEC C14 INPUT POWER MODULE (TAKES POWER CORD WITH IEC C13 END)