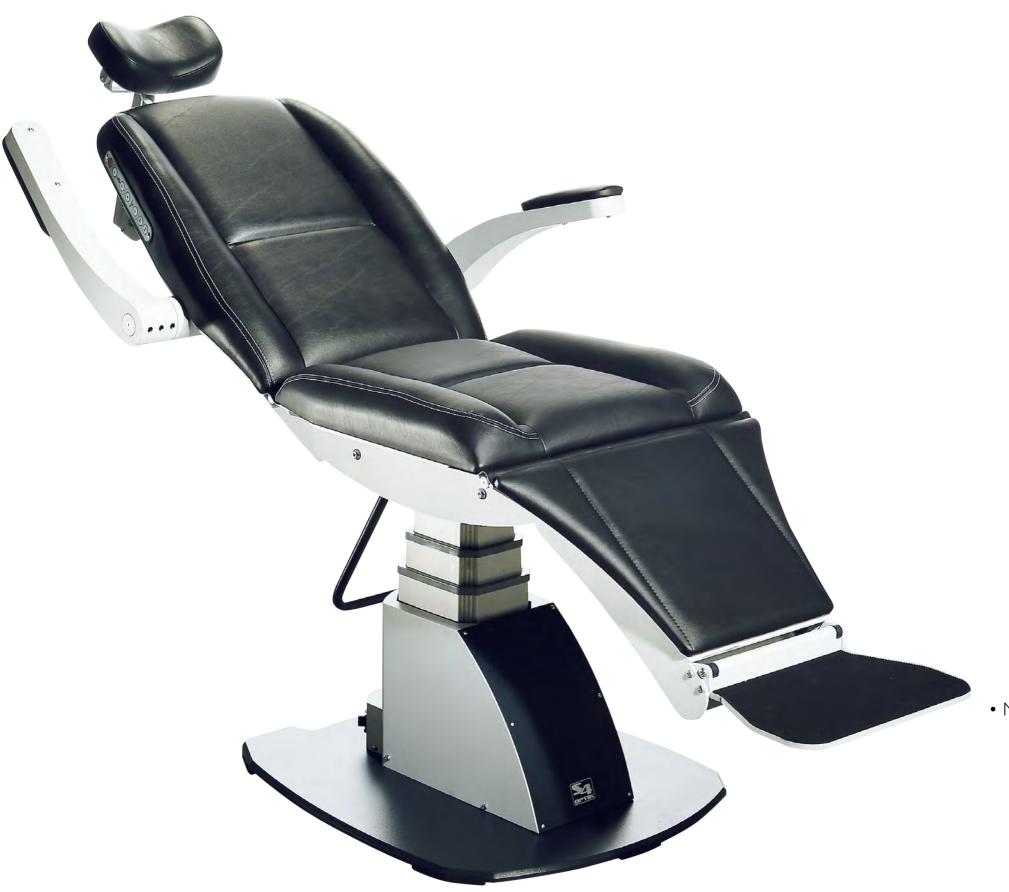

# Simple controls, powerful results

- Recline with ease thanks to the precision engineered motorized auto recline system
  - Extend from seated to supine, and any position in between
  - Simply press the membrane switch on either side of the chair to recline, return or stop
- Memory button Have a favourite position? one button gets you there.
  - Child Lock Safety locks all buttons.

# Flexibility and comfort

- Customize positioning for optimal treatment with individually retractable armrests
- Upholstered for maximum comfort
- Solid construction supports ingress and egress

## Durable support

- Enjoy safe and easy ingress and egress with the large, broad and stable footrest
- Delivers sturdy support and retracts conveniently when not needed

### **Examination Chair Specs**

Shipping Weight: 300 lb

Gross Weight: 265 lb

Baseplate: 22"x26"

Lift Capacity (lb): 560 lb

Ground to Seat: 21.50"

Lift Column Stroke: 11.8"

Rotation: 340°