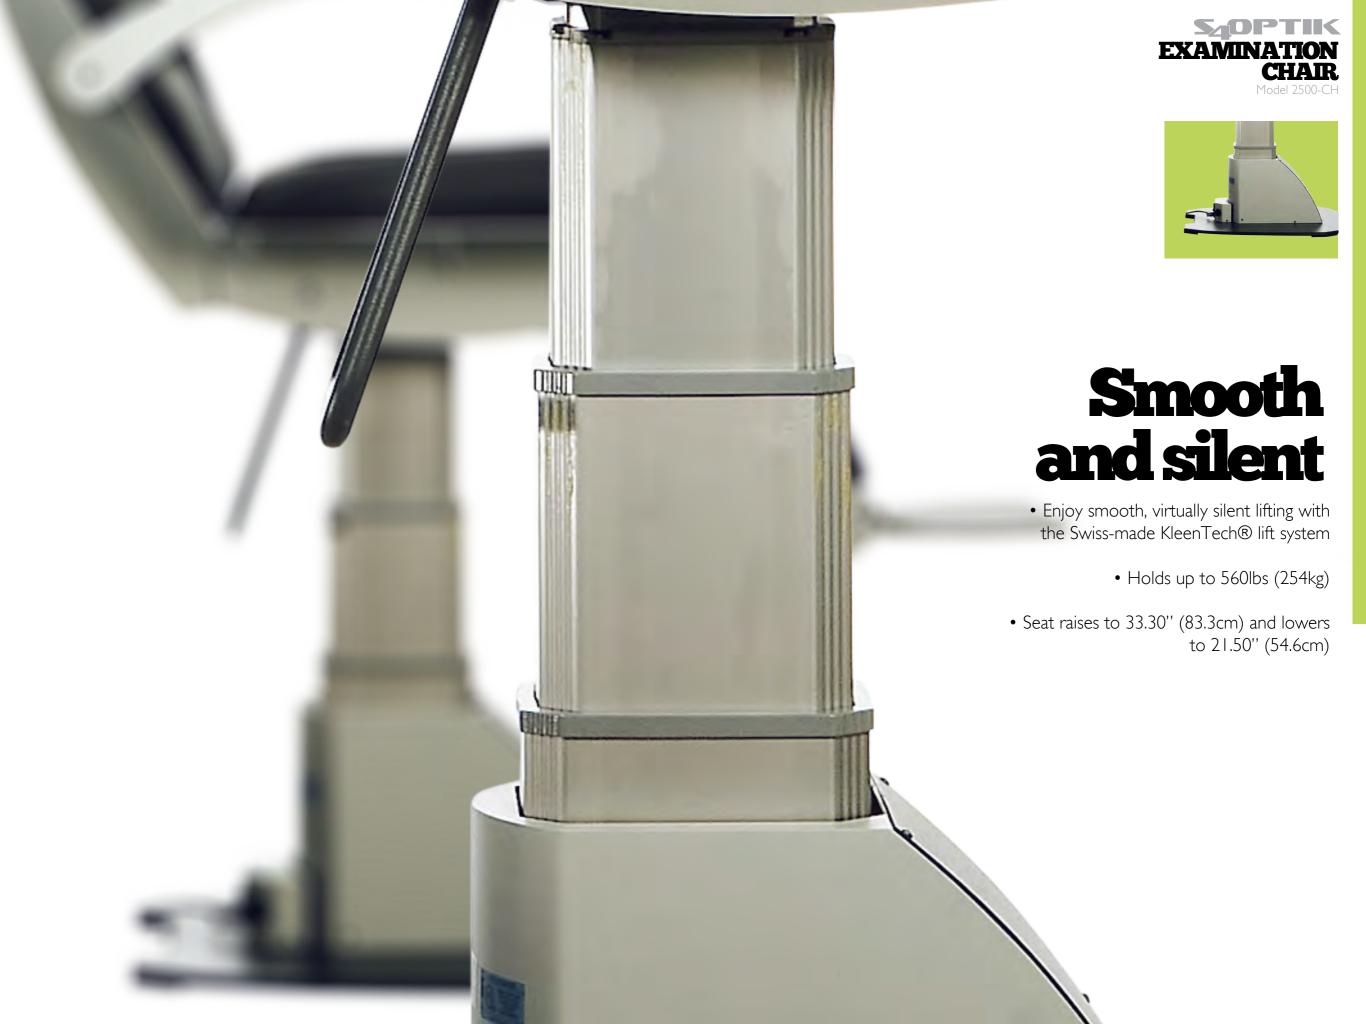

EXAMINATION CHAIR

Model 2500-CH

Powerful, precise, automated.

Choose the S4OPTIK 2500-CH Examination Chair for convenient, motorized reclining.

### **Examination Chair Specs**

Shipping Weight: 300 lb

Gross Weight: 265 lb

Baseplate: 22"x26"

Lift Capacity (lb): 560 lb

Ground to Seat: 21.50"

Lift Column Stroke: 11.8"

Rotation: 340°

Tilt Mechanism: Full Recline

Input Voltage: *100-240 VAC*, *50/60Hz* 

Fuses: **8A Main** 

4 POSITION CPC CONNECTOR 4 POSITION CPC CONNECTOR (TAKES FOOT PEDAL CABLE) (TAKES CHAIR TO STAND CABLE)

-IEC C14 INPUT POWER MODULE (TAKES POWER CORD WITH IEC C13 END)