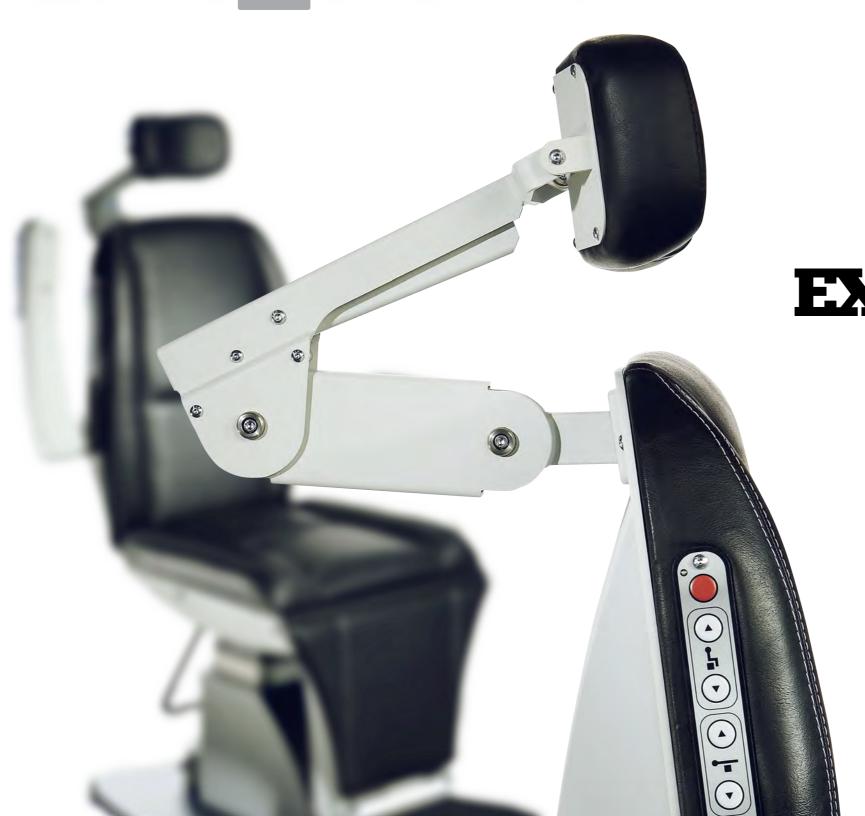

# Simple controls, powerful results

- Recline with ease thanks to the precision engineered motorized auto recline system
  - Extend from seated to supine, and any position in between
  - Simply press the membrane switch on either side of the chair to recline, return or stop
- Memory button Have a favourite position? one button gets you there.
  - Child Lock Safety locks all buttons.

# Flexibility and comfort

- Customize positioning for optimal treatment with individually retractable armrests
- Upholstered for maximum comfort
- Solid construction supports ingress and egress