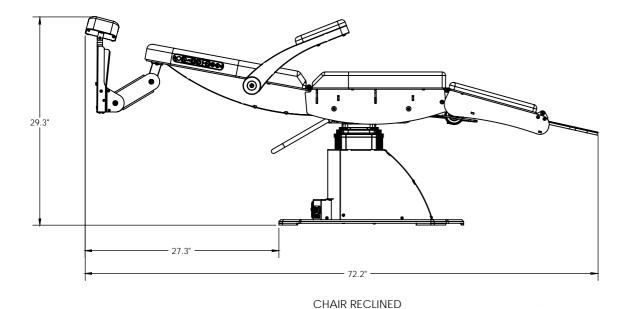

### **Examination Chair Specs**

Shipping Weight: 300 lb

Gross Weight: 265 lb

Baseplate: 22"x26"

Lift Capacity (lb): 560 lb

Ground to Seat: 21.50"

Lift Column Stroke: 11.8"

Rotation: 340°

Tilt Mechanism: Full Recline

Input Voltage: *100-240 VAC*, *50/60Hz* 

Fuses: **8A Main** 

4 POSITION CPC CONNECTOR 4 POSITION CPC CONNECTOR (TAKES FOOT PEDAL CABLE) (TAKES CHAIR TO STAND CABLE)

-IEC C14 INPUT POWER MODULE (TAKES POWER CORD WITH IEC C13 END)