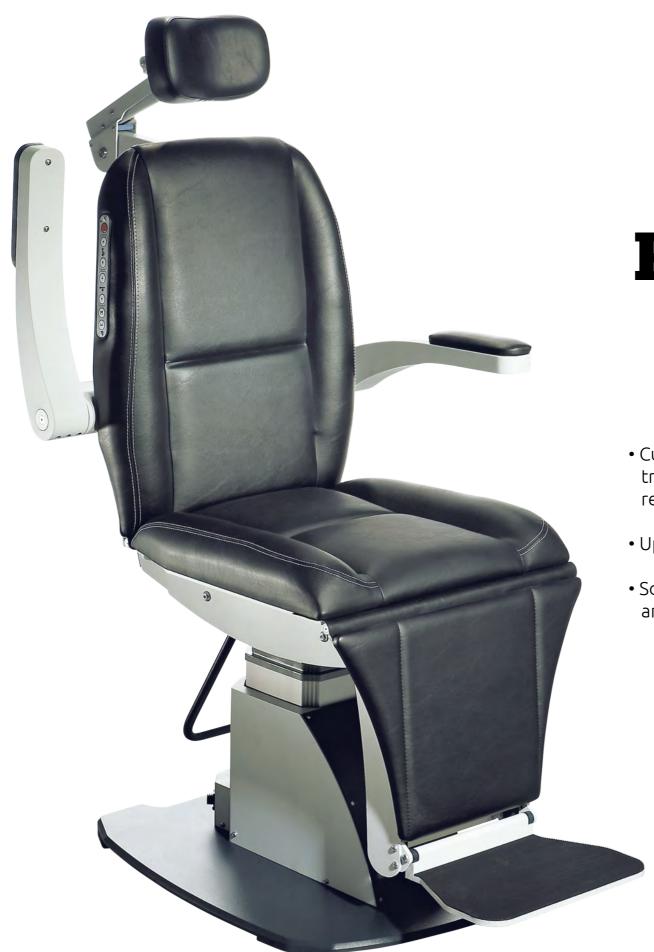

# Simple controls, powerful results

- Recline with ease thanks to the precision engineered motorized auto recline system
  - Extend from seated to supine, and any position in between
  - Simply press the membrane switch on either side of the chair to recline, return or stop
- Memory button Have a favourite position? one button gets you there.
  - Child Lock Safety locks all buttons.

# Flexibility and comfort

- Customize positioning for optimal treatment with individually retractable armrests
- Upholstered for maximum comfort
- Solid construction supports ingress and egress

## Durable support

- Enjoy safe and easy ingress and egress with the large, broad and stable footrest
- Delivers sturdy support and retracts conveniently when not needed